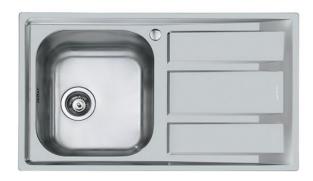

# **Sink Foster Marine**

Bowl on the left Kitchen Sinks Code: 1975 962

### **DETAILS**

| Edge/Installation Type | Flat Edge                                                       |
|------------------------|-----------------------------------------------------------------|
| Material               | Stainless steel AISI 316                                        |
| Texture                | Foster brushed                                                  |
| Base                   | 45 cm                                                           |
| Dimensions             | 873x513 mm                                                      |
| Standard fittings      | Fixing hooks, gasket, drain, overflow and siphon, boxed packing |
| Mixer holes            | 1 standard hole - 2nd hole on request                           |
| Built-in hole          | 840 x 480 mm                                                    |
| Drainer                | Yes                                                             |

| Width                     | 87 cm                                                                                                                                                                                                                                                     |
|---------------------------|-----------------------------------------------------------------------------------------------------------------------------------------------------------------------------------------------------------------------------------------------------------|
| Bowl dimension            | 362,5x400mm                                                                                                                                                                                                                                               |
| Notes:                    | Preassembled seals                                                                                                                                                                                                                                        |
| Number of bowls           | 1 bowl                                                                                                                                                                                                                                                    |
| Waste fitting             | 3,5" drain                                                                                                                                                                                                                                                |
| FEATURES                  |                                                                                                                                                                                                                                                           |
| 2nd / 3rd hole availaible | The sink can be customized with the execution on request of additional holes, usable for double-hole mixers, for remote controlled drains or for the installation of soap dispensers. The positions are marked on the drawings with dotted line holes.    |
| Basket 3,5" waste fitting | The drain is equipped with a large 3.5" drain, with the practical basket cap that prevents the discharge of solid parts.                                                                                                                                  |
| Marine stainless steel    | The Marine collection of sinks and hobs uses AISI 316 stainless steel, a superior quality material and widely used in the marine industry, which guarantees the best resistance to the corrosive effects of acids contained in food, salt and detergents. |
| Pre-installed gasket      | The pre-assembled gasket allows a comfortable and quick installation.                                                                                                                                                                                     |