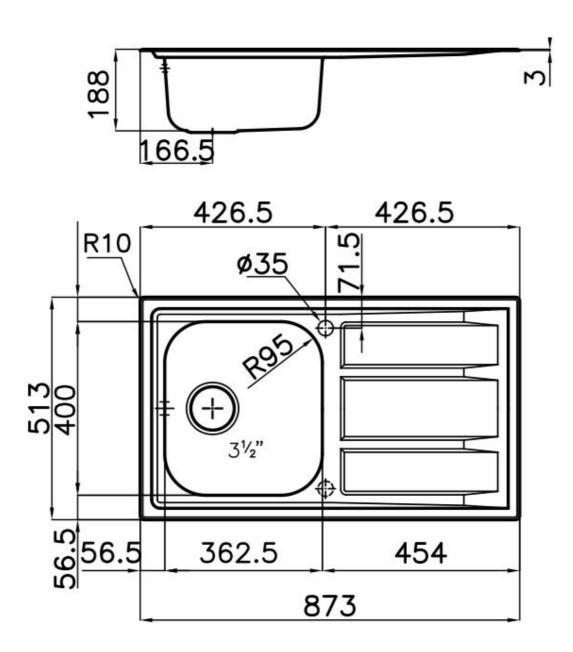

### **DETAILS**

| Edge/Installation Type | Flat Edge                                                       |
|------------------------|-----------------------------------------------------------------|
| Material               | Stainless steel AISI 316                                        |
| Texture                | Foster brushed                                                  |
| Base                   | 45 cm                                                           |
| Dimensions             | 873x513 mm                                                      |
| Standard fittings      | Fixing hooks, gasket, drain, overflow and siphon, boxed packing |
| Mixer holes            | 1 standard hole - 2nd hole on request                           |
| Built-in hole          | 840 x 480 mm                                                    |
| Drainer                | Yes                                                             |

| Width                     | 87 cm                                                                                                                                                                                                                                                     |
|---------------------------|-----------------------------------------------------------------------------------------------------------------------------------------------------------------------------------------------------------------------------------------------------------|
| Bowl dimension            | 362,5x400mm                                                                                                                                                                                                                                               |
| Notes:                    | Preassembled seals                                                                                                                                                                                                                                        |
| Number of bowls           | 1 bowl                                                                                                                                                                                                                                                    |
| Waste fitting             | 3,5" drain                                                                                                                                                                                                                                                |
| FEATURES                  |                                                                                                                                                                                                                                                           |
| 2nd / 3rd hole availaible | The sink can be customized with the execution on request of additional holes, usable for double-hole mixers, for remote controlled drains or for the installation of soap dispensers. The positions are marked on the drawings with dotted line holes.    |
| Basket 3,5" waste fitting | The drain is equipped with a large 3.5" drain, with the practical basket cap that prevents the discharge of solid parts.                                                                                                                                  |
| Marine stainless steel    | The Marine collection of sinks and hobs uses AISI 316 stainless steel, a superior quality material and widely used in the marine industry, which guarantees the best resistance to the corrosive effects of acids contained in food, salt and detergents. |
| Pre-installed gasket      | The pre-assembled gasket allows a comfortable and quick installation.                                                                                                                                                                                     |

#### **TECHNICAL DATA**